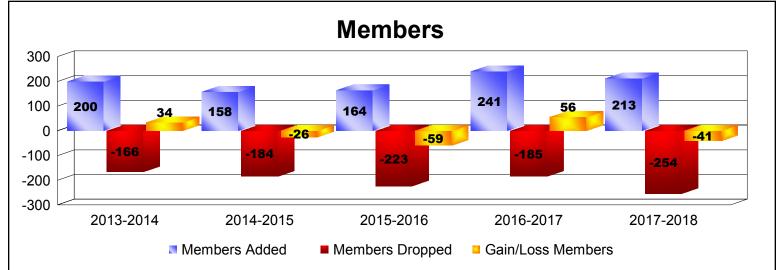

District 33 K

As of June 2018 Cumulative

| Year      | New<br>Clubs | Dropped<br>Clubs | Gain/<br>Loss<br>Clubs | New<br>Members | Charter<br>Members | Reinstate<br>Members | Transfer<br>Members | Total<br>Member<br>Added | Total<br>Members<br>Dropped | Gain/<br>Loss<br>Members |
|-----------|--------------|------------------|------------------------|----------------|--------------------|----------------------|---------------------|--------------------------|-----------------------------|--------------------------|
| 2013-2014 | 0            | -1               | -1                     | 182            | 1                  | 13                   | 4                   | 200                      | -166                        | 34                       |
| 2014-2015 | 0            | 0                | 0                      | 151            | 0                  | 4                    | 3                   | 158                      | -184                        | -26                      |
| 2015-2016 | 0            | -1               | -1                     | 151            | 0                  | 5                    | 8                   | 164                      | -223                        | -59                      |
| 2016-2017 | 1            | 0                | 1                      | 196            | 22                 | 11                   | 12                  | 241                      | -185                        | 56                       |
| 2017-2018 | 0            | -2               | -2                     | 185            | 2                  | 15                   | 11                  | 213                      | -254                        | -41                      |
| Average   | 0            | -1               | -1                     | 173            | 5                  | 10                   | 8                   | 195                      | -202                        | -7                       |