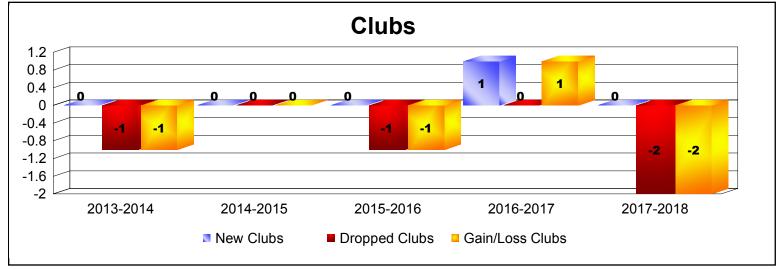

District 33 K

As of June 2018 Cumulative

| Year      | New<br>Clubs | Dropped<br>Clubs | Gain/<br>Loss<br>Clubs | New<br>Members | Charter<br>Members | Reinstate<br>Members | Transfer<br>Members | Total<br>Member<br>Added | Total<br>Members<br>Dropped | Gain/<br>Loss<br>Members |
|-----------|--------------|------------------|------------------------|----------------|--------------------|----------------------|---------------------|--------------------------|-----------------------------|--------------------------|
| 2013-2014 | 0            | -1               | -1                     | 182            | 1                  | 13                   | 4                   | 200                      | -166                        | 34                       |
| 2014-2015 | 0            | 0                | 0                      | 151            | 0                  | 4                    | 3                   | 158                      | -184                        | -26                      |
| 2015-2016 | 0            | -1               | -1                     | 151            | 0                  | 5                    | 8                   | 164                      | -223                        | -59                      |
| 2016-2017 | 1            | 0                | 1                      | 196            | 22                 | 11                   | 12                  | 241                      | -185                        | 56                       |
| 2017-2018 | 0            | -2               | -2                     | 185            | 2                  | 15                   | 11                  | 213                      | -254                        | -41                      |
| Average   | 0            | -1               | -1                     | 173            | 5                  | 10                   | 8                   | 195                      | -202                        | -7                       |